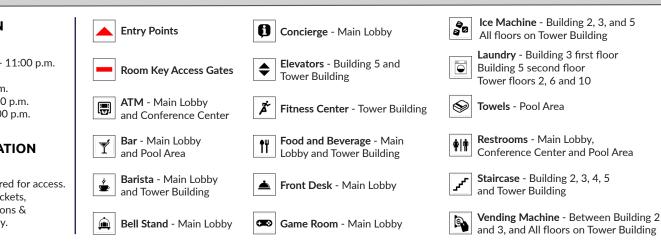

10230 3rd Floor: Rooms 10301 - 10329 4th Floor: Rooms 10401 - 10430 5th Floor: Rooms 10501 - 10530 6th Floor: Rooms 10601 - 10630 7th Floor: Rooms 10701 - 10730 8th Floor: Rooms 10801 - 10830 9th Floor: Rooms 10901 - 10930 10th Floor: Rooms 11001 - 1128 11th Floor: Rooms 11101 - 11130 12th Floor: Rooms 11201 - 11228 14th Floor: Rooms 11401 - 11430



Δ

# HOURS OF OPERATION

Front Desk: 24 Hours Café & Marketplace: 7:00 a.m. - 11:00 p.m. Lobby Bar: Opens at 5:30 p.m. Pool Bar: 10:30 a.m. - 11:00 p.m. Pool & Jacuzzi: 7:00 a.m. - 11:00 p.m. Fitness Center: 7:00 a.m. - 11:00 p.m.

# **ADDITIONAL INFORMATION**

-Resort wide Wi-Fi avaiable.
-Name and room number required for access.
-Shuttle services, theme park tickets, information about local attractions & services found in the main lobby.