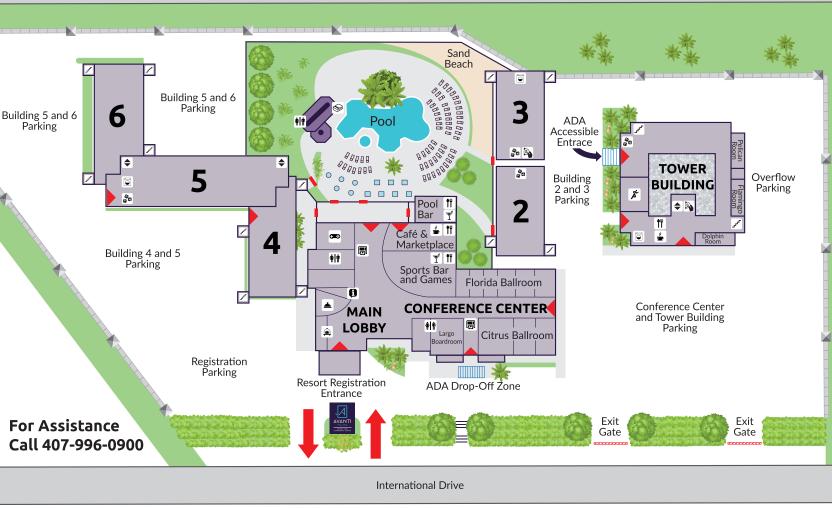

RESORT AND CONFERENCE CENTER

# **BUILDING 2**

1st Floor: Rooms 2101 - 2117 2nd Floor: Rooms 2201 - 2218

# **BUILDING 3**

1st Floor: Rooms 3101 - 3117 2nd Floor: Rooms 3201 - 3218

# **BUILDING 4**

1st Floor: Rooms 4101 - 4115 2nd Floor: Rooms 4201 - 4221

# **BUILDING 5**

1st Floor: Rooms 5101 - 5130 2nd Floor: Rooms 5201 - 5230 3rd Floor: Rooms 5301 - 5330 4th Floor: Rooms 5401 - 5430 5th Floor: Rooms 5501 - 5530

#### **BUILDING 6**

1st Floor: Rooms 6101 - 6122 2nd Floor: Rooms 6201 - 6222

# **TOWER BUILDING**

1st Floor: Conference Rooms 2nd Floor: Rooms 10201 - 10230 3rd Floor: Rooms 10301 - 10329 4th Floor: Rooms 10401 - 10430 5th Floor: Rooms 10501 - 10530 6th Floor: Rooms 10601 - 10630 7th Floor: Rooms 10701 - 10730 8th Floor: Rooms 10801 - 10830 9th Floor: Rooms 10901 - 10930 10th Floor: Rooms 11001 - 1128 11th Floor: Rooms 11101 - 11130 12th Floor: Rooms 11201 - 11228 14th Floor: Rooms 11401 - 11430

# HOURS OF OPERATION

Front Desk: 24 Hours Café & Marketplace: 7:00 a.m. - 11:00 p.m. Lobby Bar: Opens at 5:30 p.m. Pool Bar: 10:30 a.m. - 11:00 p.m. Pool & Jacuzzi: 7:00 a.m. - 11:00 p.m. Fitness Center: 7:00 a.m. - 11:00 p.m.

# **ADDITIONAL INFORMATION**

-Resort wide Wi-Fi avaiable.
-Name and room number required for access.
-Shuttle services, theme park tickets, information about local attractions & services found in the main lobby.